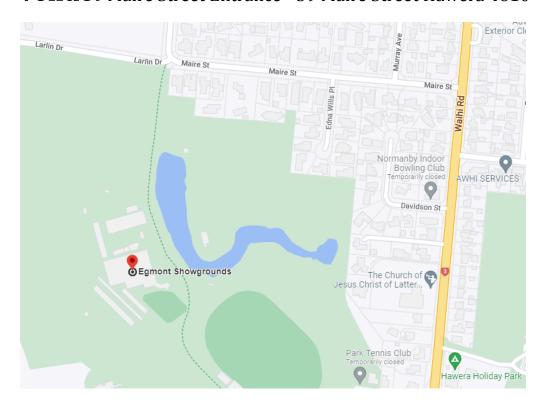

## **Venue:** Maire Street Entrance - 39 Maire Street Hawera 4610

- ★ All Stock MUST be in its proper place and ready for judging by 9:00 am Saturday. Show will start at 11:00 am
- ★ All pigs (with the exception of pigs entered in the Grade Section) over 12 months MUST be registered with NZ Pig Breeders or Rare Breeds NZ and comply with the Rules. Herd Book numbers must be stated on entry form
- ★ All pigs (with the exception of pigs entered in the Grade Section) under 12 months MUST be eligible for registration with NZ Pig Breeders or Rare Breeds NZ
- ★ All pigs must be owned by the owner two months prior to the show
- ★ All Boars over 12 months must be detusked. (No more than 3 months prior to the show.)
- ★ Depending on entries at closing date, classes may be canceled, split, or combined if appropriate.
- ★ No pigs allowed to complete in more than one class except for classes where otherwise specified.
- ★ Farrowing dates must be given on entry form where required.
- ★ Exhibitors must wear a white coat and tidy dress in the ring
- **★** \$10.00 Per Entry
- ★ No Dogs are aloud on the A & P Show grounds
- ★ Please advise if you are wanting to camp at the Hawera A & P Show grounds either the Friday or Saturday night